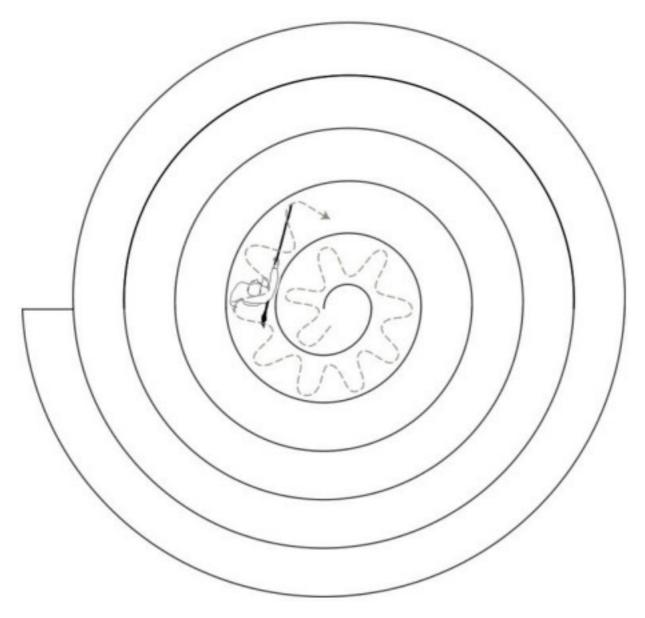

- You walk back to the center and then from there start cleaning walking back towards the clodes entrance.

- Repeat the operation, this time starting from the beginning of the spiral and going towards the center again.

- Each time you go and come back (which can be done several times) the potentials change

- If it is a personal spiral our potential is represented by the symmetry of our body, so it goes from one side to the other.