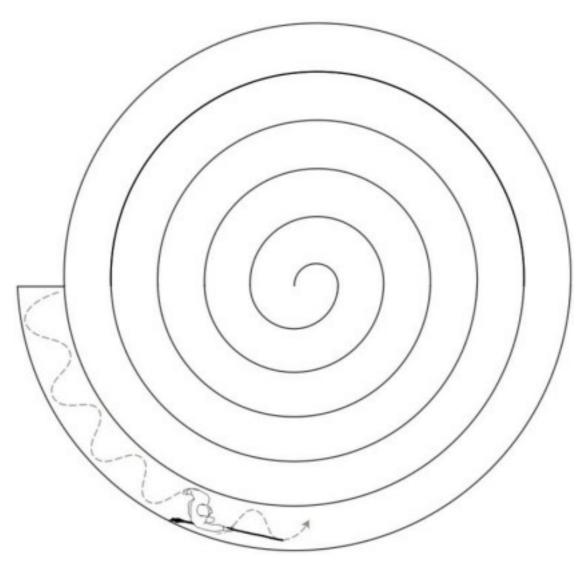

## THE CONCENTRATION SPIRAL

- Now we will create our own spiral with our staff, in this case we will create a spiral as a figure of concentration. You can re-compose part of your subtle bodies through this system.

- A spiral must be at least 120 steps long.

- Start from the center and trace the spiral with your staff.

- You can use both hands to hold the staff while you are tracing it.

- When completed and you arrive at the entrance of the spiral, close the door by tracing a line.

- You walk back to the center and then from there start cleaning walking back towards the clodes entrance.

- Repeat the operation, this time starting from the beginning of the spiral and going towards the center again.